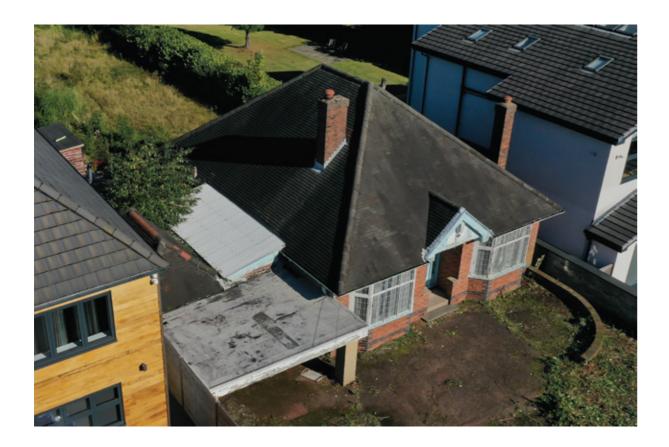

A bungalow currently stands on the site and is situated in a fabulous position on an exclusive road with views over fields to the rear. The plot totals approximately 0.3 of an acre, providing a fabulous spot for a home in this popular residential area (subject to planning consents).