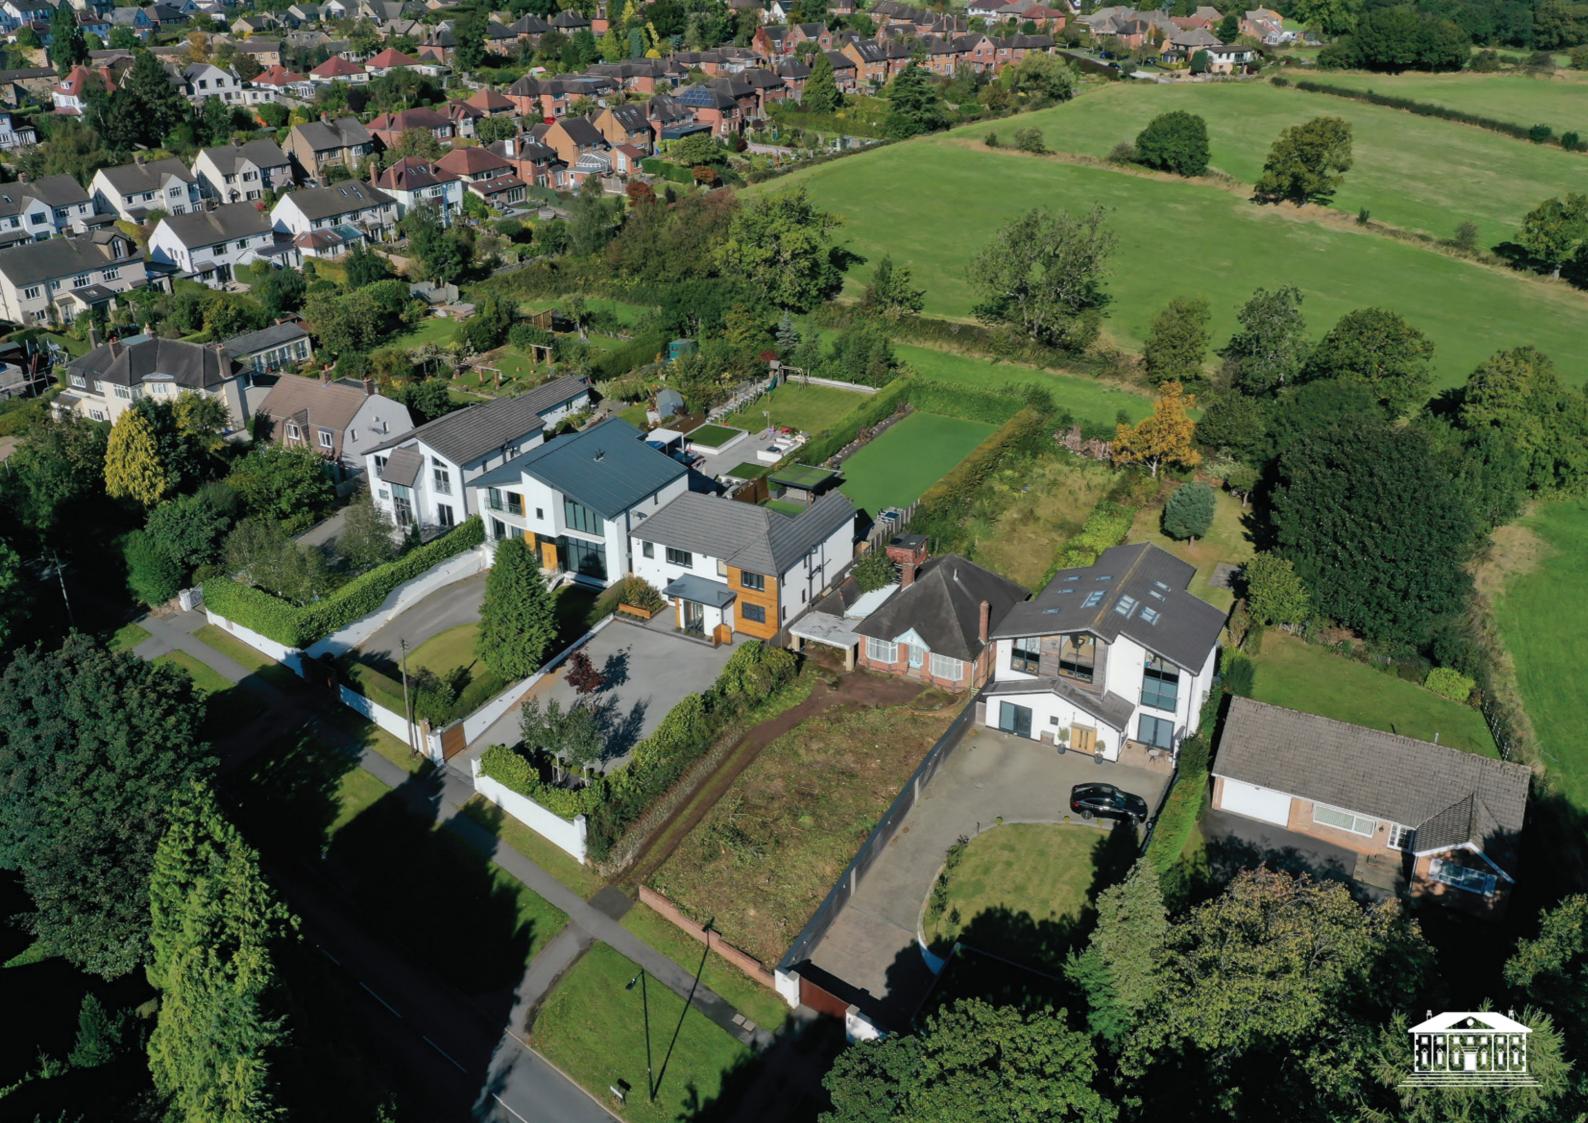

A bungalow currently stands on the site and is situated in a fabulous position on an exclusive road with views over fields to the rear. The plot totals approximately 0.3 of an acre, providing a fabulous spot for a home in this popular residential area (subject to planning consents).

164 Dore Road has good access to the amenities of Dore, which are within walking distance and include shops, cafes, restaurants and public houses. Also being conveniently positioned for schools and a short drive to Sheffield's city centre and the Peak District National Park.