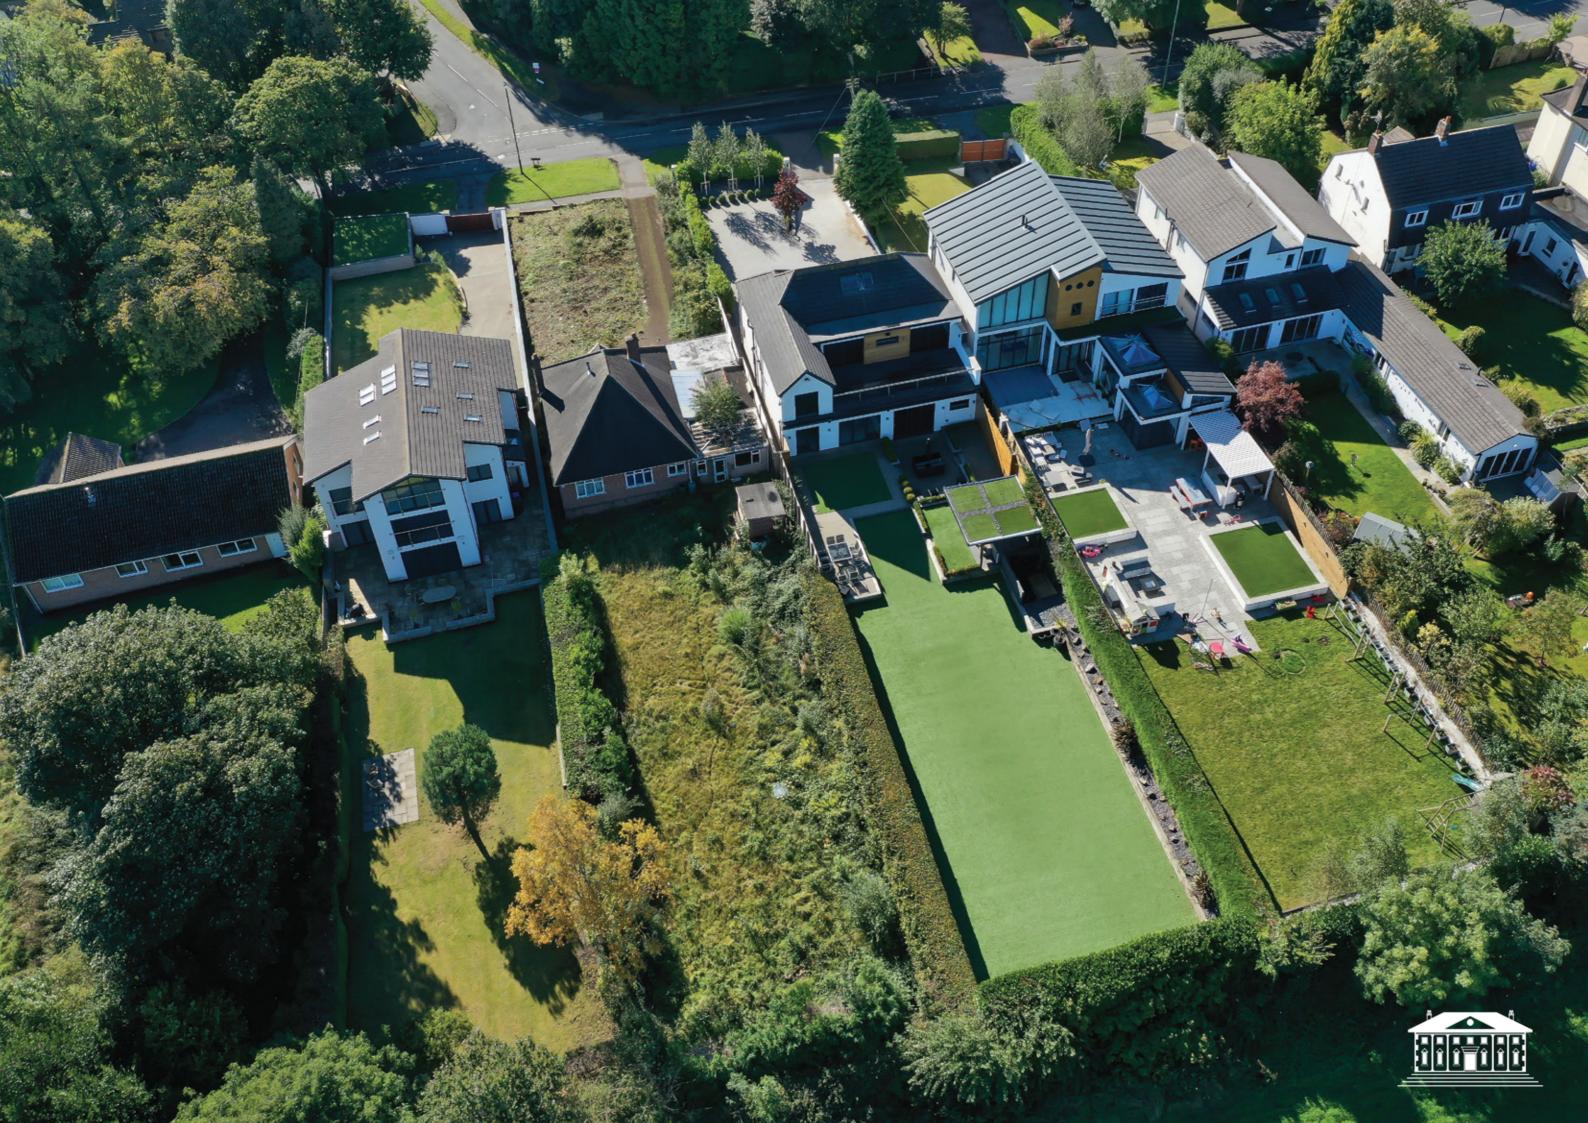

A bungalow currently stands on the site and is situated in a fabulous position on an exclusive road with views over fields to the rear. The plot totals approximately 0.3 of an acre, providing a fabulous spot for a home in this popular residential area (subject to planning consents).

164 Dore Road has good access to the amenities of Dore, which are within walking distance and include shops, cafes, restaurants and public houses. Also being conveniently positioned for schools and a short drive to Sheffield's city centre and the Peak District National Park.