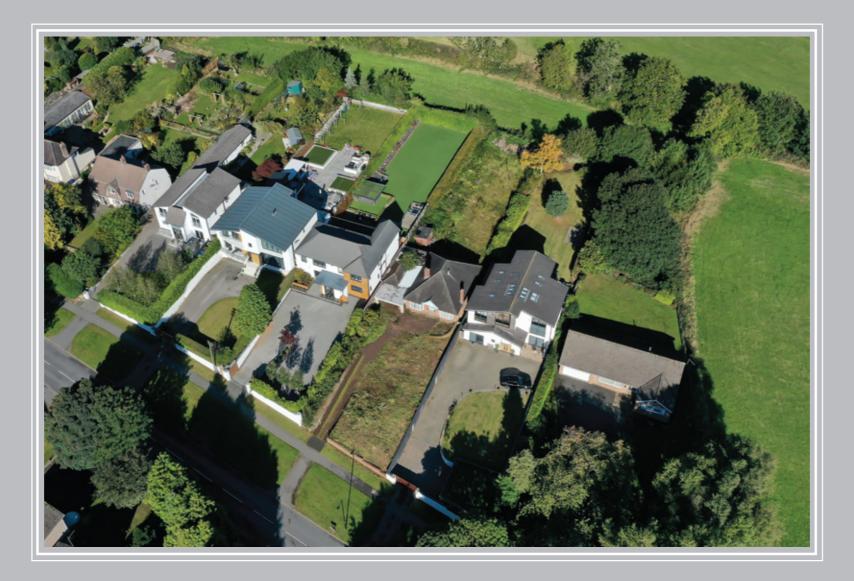

## Welcome to **164 Dore Road**

A rare opportunity has arisen to acquire a generous building plot, situated in a most sought-after location and offering the potential for development (subject to planning consents).

A bungalow currently stands on the site and is situated in a fabulous position on an exclusive road with views over fields to the rear. The plot totals approximately 0.3 of an acre, providing a fabulous spot for a home in this popular residential area (subject to planning consents).

164 Dore Road has good access to the amenities of Dore, which are within walking distance and include shops, cafes, restaurants and public houses. Also being conveniently positioned for schools and a short drive to Sheffield's city centre and the Peak District National Park.