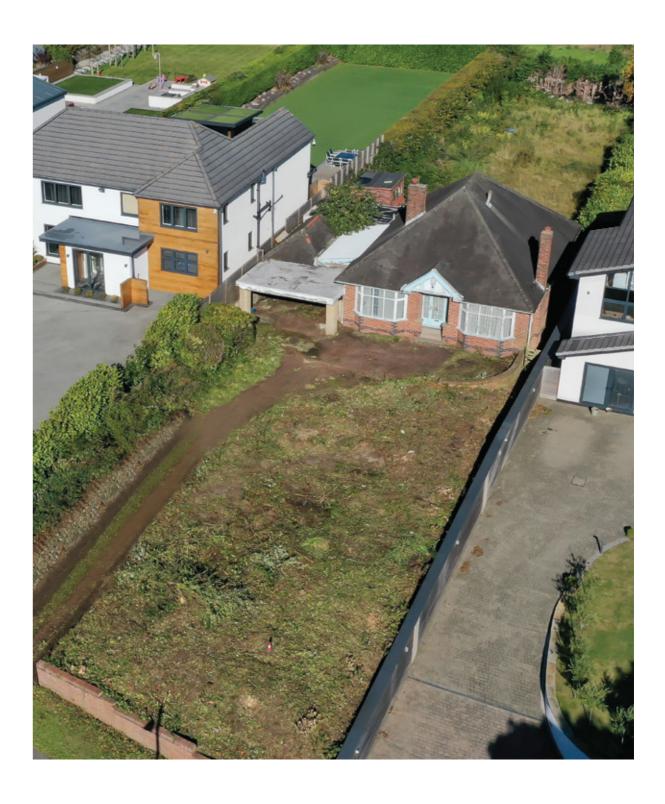

A bungalow currently stands on the site and is situated in a fabulous position on an exclusive road with views over fields to the rear. The plot totals approximately 0.3 of an acre, providing a fabulous spot for a home in this popular residential area (subject to planning consents).