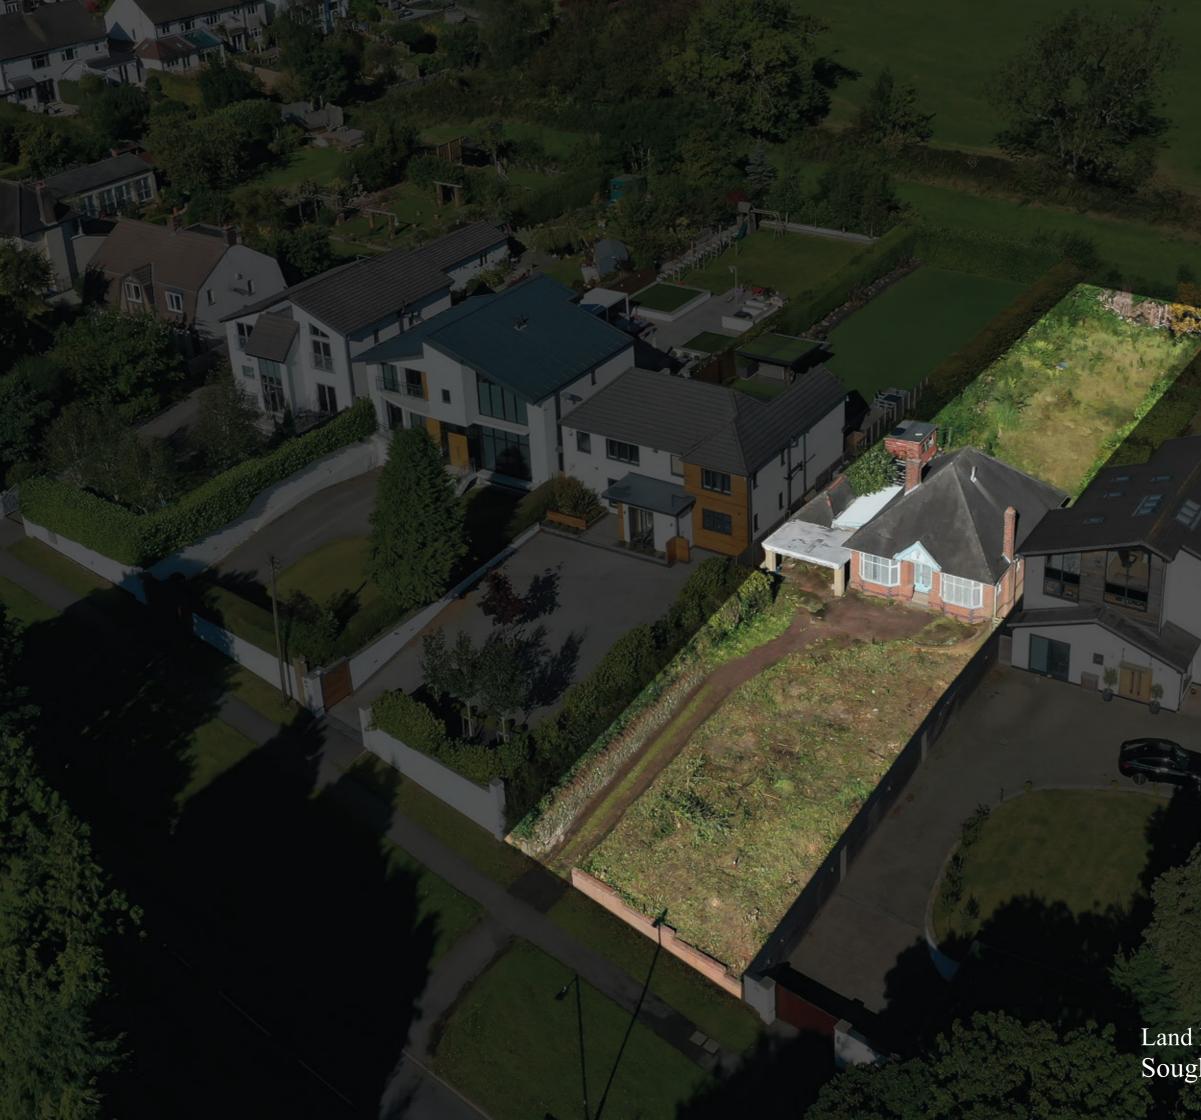

A bungalow currently stands on the site and is situated in a fabulous position on an exclusive road with views over fields to the rear. The plot totals approximately 0.3 of an acre, providing a fabulous spot for a home in this popular residential area (subject to planning consents).

164 Dore Road has good access to the amenities of Dore, which are within walking distance and include shops, cafes, restaurants and public houses. Also being conveniently positioned for schools and a short drive to Sheffield's city centre and the Peak District National Park.